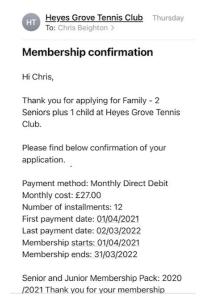

Complete payment by either Direct Debit or Bank direct transfer to Heyes Grove

Once you have submitted payment - you will receive a confirmation email to the registered account - an illustration of this is below :

Please note: for Memberships with monthly direct debit support - you will also receive a further email to confirm account DDR confirmation - The below illustration is an example.

Please Note: the club incurs a small commission fee for use of Go Cardless account payments.