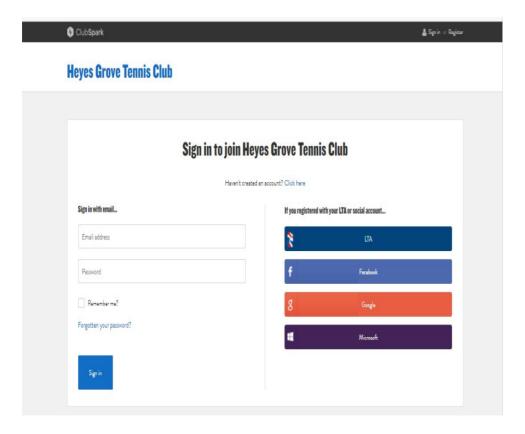

Click on the Join now button to the right of it. You should now see the following.....

You can now register or sign in:

Please note: You have a number of options to register or sign in. You can:

- Create a new LTA user name and password (your 'user name' is not the same as your email address).
- 2) Or alternatively create a new ClubSpark membership by clicking on "Haven't created an account click here"
- 3) Or Sign in with your existing LTA user name and password (Some TT and Tennis members may have done this just to help Heyes Grove with ballot numbers for Wimbledon tickets)
- 4) Or Sign in with your Facebook account
- 5) Or Sign in with your Google account
- 6) Or Sign in with your Microsoft account