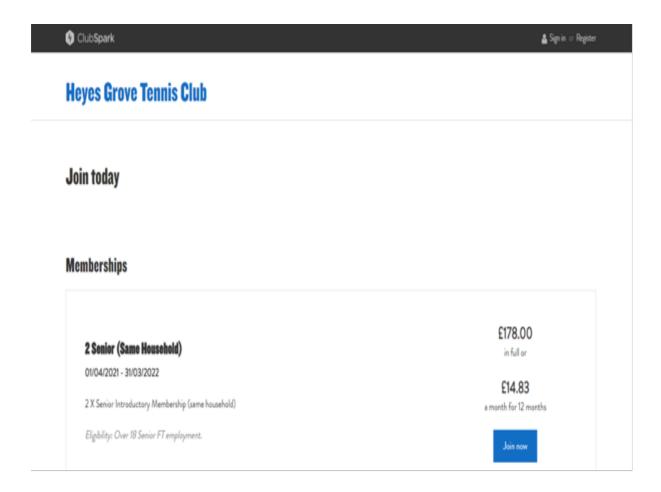

https://clubspark.lta.org.uk/HeyesGroveTennisClub/Membership/Join

You should see the following:

Scroll down to find your relevant Membership category and select accordingly eg: Table Tennis / Senior / Individual / Parent.

Click on the Join now button to the right of it. You should now see the following.....

You can now register or sign in:

Please note: You have a number of options to register or sign in. You can:

- Create a new LTA user name and password (your 'user name' is not the same as your email address).
- 2) Or alternatively create a new ClubSpark membership by clicking on "Haven't created an account click here"
- 3) Or Sign in with your existing LTA user name and password (Some TT and Tennis members may have done this just to help Heyes Grove with ballot numbers for Wimbledon tickets)
- 4) Or Sign in with your Facebook account
- 5) Or Sign in with your Google account
- 6) Or Sign in with your Microsoft account