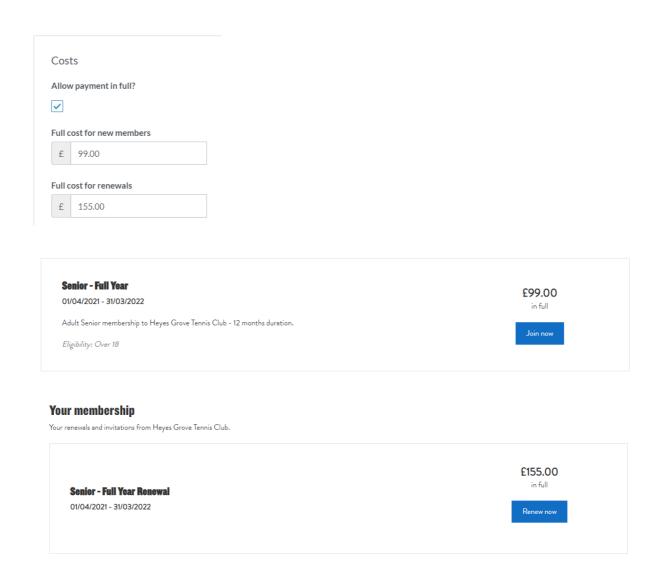

If a new member is applying or doesn't have an existing membership then they will be directed to the new member pricing for each membership type.

As an example for Senior Tennis Membership we have the following configuration that is programmed accordingly based on your log in method as a new member or existing (new 2021 costs).

Please Note - existing Tennis members please make sure your membership rate is correct. If there are any issues or you feel their is an error on the rate applying for please contact Chris Beighton: <a href="mailto:membership@heyesgrove.com">membership@heyesgrove.com</a>