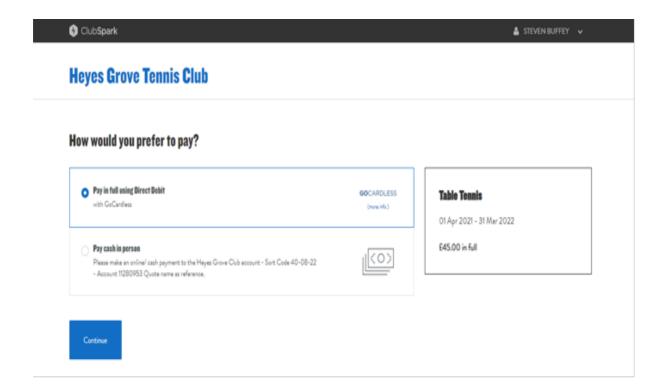

Complete payment by either Direct Debit or Bank direct transfer to Heyes Grove

Once you have submitted payment - you will receive a confirmation email to the registered account - an illustration of this is below :

Please note: for Memberships with monthly direct debit support - you will also receive a further email to confirm account DDR confirmation - The below illustration is an example.

Please Note: the club incurs a small commission fee for use of Go Cardless account payments.