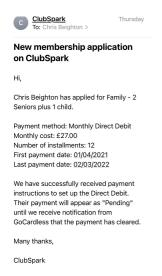

Complete payment by either Direct Debit or Bank direct transfer to Heyes Grove

Once you have submitted payment - you will receive a confirmation email to the registered account - an illustration of this is below :

Please note: for Memberships with monthly direct debit support - you will also receive a further email to confirm account DDR confirmation - The below illustration is an example.

Please Note: the club incurs a small commission fee for use of Go Cardless account payments.